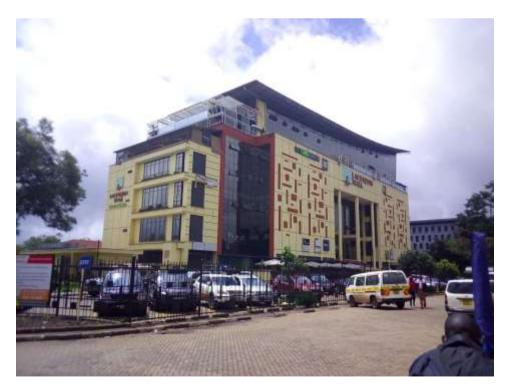

Lavington Green and shopping centre area, Features and Amenities at Lavington Mall include;

- I. The most central location in Lavington
- 2. Established mall with many existing brand names and banks, and high foot traffic.
- 3. Modern attractive design with commensurate facilities including;
- 4. Advanced access control and security systems
- A full back-up Standby generator
- Ample water provision and storage
- Modern fire and safety features including Fire Detection and Alarm Warning Systems;
- Well established fire escape routes and modern fire-fighting equipment and sprinkler systems.

The lettable areas retail shops and food court units available between 150 SqFt to 1,000 SqFt.

The above is available for immediate occupation.



# 2. LOCATION MAP





#### 3. **PROPERTY IMAGES**







### 4. TERMS OF ENGAGEMENT

The space shall be offered to on a Lease Basis, and availed on a shell and core basis.

The principle proposed terms of the lease are:

- 1. Lease Term: The minimum lease terms shall be 6 years.
- 2. The Base rent shall be Kshs 180/= per square foot per month plus VAT. This is based on the current shell and core status.
- 3. The rent shall escalate at a rate of 15% every two years.
- 4. The Base Service Charge Shall be KShs 40/= per square foot per month, plus VAT.
- 5. The Base Promotional Levy Shall be KShs 3/= per square foot per month, plus VAT.
- 6. Parking fee shall be KShs 6,000/= per parking bay per month, plus VAT.

Particulars not warranted.