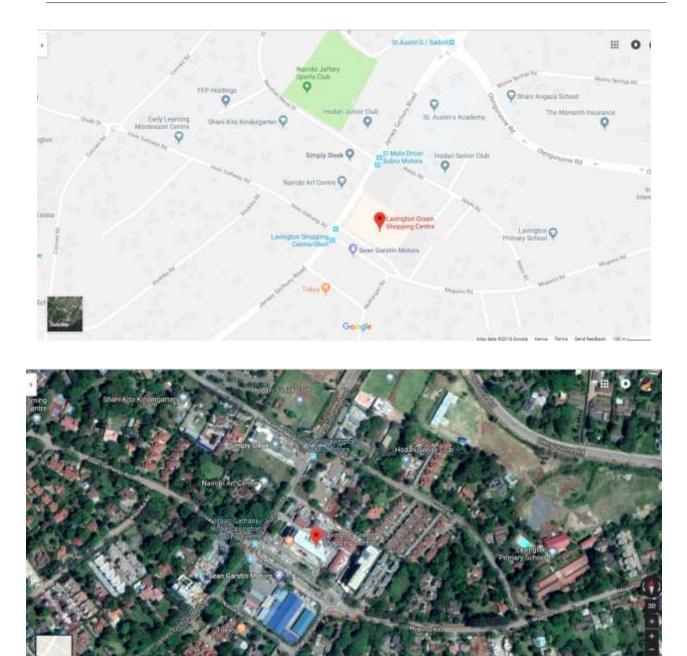

long James Gichuru Road within the Lavington Green and shopping centre area, Features and Amenities at Lavington Mall include;

- I. The most central location in Lavington
- 2. Established mall with many existing brand names and banks, and high foot traffic.
- 3. Modern attractive design with commensurate facilities including;
- 4. Advanced access control and security systems
- A full back-up Standby generator
- Ample water provision and storage
- Modern fire and safety features including Fire Detection and Alarm Warning Systems;
- Well established fire escape routes and modern fire-fighting equipment and sprinkler systems.

The lettable areas retail shops and food court units available between 150 SqFt to 1,000 SqFt.

The above is available for immediate occupation.



# 2. LOCATION MAP





#### 3. **PROPERTY IMAGES**







### 4. TERMS OF ENGAGEMENT

The space shall be offered to on a Lease Basis, and availed on a shell and core basis.

The principle proposed terms of the lease are:

- 1. Lease Term: The minimum lease terms shall be 6 years.
- 2. The Base rent shall be Kshs 180/= per square foot per month plus VAT. This is based on the current shell and core status.
- 3. The rent shall escalate at a rate of 15% every two years.
- 4. The Base Service Charge Shall be KShs 40/= per square foot per month, plus VAT.
- 5. The Base Promotional Levy Shall be KShs 3/= per square foot per month, plus VAT.
- 6. Parking fee shall be KShs 6,000/= per parking bay per month, plus VAT.

Particulars not warranted.